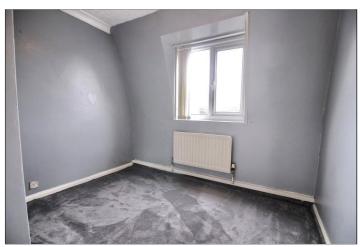

**GROUND FLOOR** 

BEDROOM THREE - 2.92m (9'7") reducing to 1.77m (5'10")  $\times$  2.40m (7'10") reducing to 1.99m (6'6")

HALL - 2.00m x 3.04m (6'7" x 10')

WC - 0.91m x 1.75m (3' x 5'9")

LOUNGE DINER - 4.77m (15'8") reducing to 2.26m (7'5")  $\times$  6.42m (21'1") reducing to 3.18m (10'5")