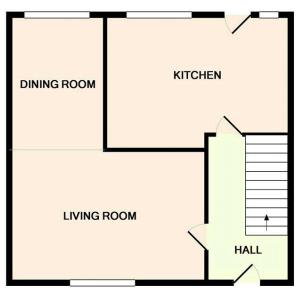

**GROUND FLOOR** 

BEDROOM THREE - 2.92m (9'7") reducing to 1.77m (5'10")  $\times$  2.40m (7'10") reducing to 1.99m (6'6")

HALL - 2.00m x 3.04m (6'7" x 10')

WC - 0.91m x 1.75m (3' x 5'9")

LOUNGE DINER - 4.77m (15'8") reducing to 2.26m (7'5")  $\times$  6.42m (21'1") reducing to 3.18m (10'5")

Guide Price £60,000

Michael Poole sales) lettings) auctions

\*\*\* For Sale By Auction \*\*\* LIVE ONLINE AUCTION \*\*\* Thursday 27th February 2025 \*\*\* Option 2 \*\*\* www.agentspropertyauction.com

KITCHEN - 4.45m (14'7") reducing to 3.27m (10'9") x 3.09m (10'2") reducing to 1.64m (5'5")