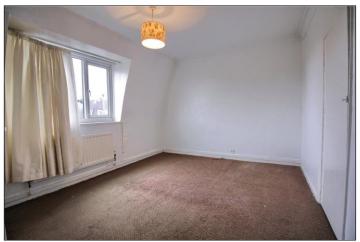

### **FIRST FLOOR**

The property comprises entrance hall, lounge/dining room and kitchen. On the first floor there are three bedrooms and a bathroom.

BEDROOM ONE - 3.89m x 3.27m (12'9" x 10'9")

BEDROOM TWO - 3.89m x 2.69m (12'9" x 8'10")