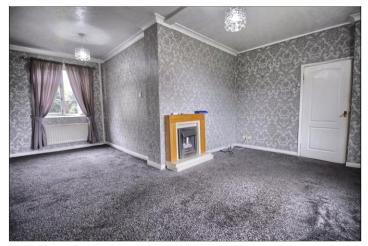

### **FIRST FLOOR**

The property comprises entrance hall, lounge/dining room and kitchen. On the first floor there are three bedrooms and a bathroom.

BEDROOM ONE - 3.89m x 3.27m (12'9" x 10'9")

BEDROOM TWO - 3.89m x 2.69m (12'9" x 8'10")

**GROUND FLOOR** 

BEDROOM THREE - 2.92m (9'7") reducing to 1.77m (5'10")  $\times$  2.40m (7'10") reducing to 1.99m (6'6")

HALL - 2.00m x 3.04m (6'7" x 10')

WC - 0.91m x 1.75m (3' x 5'9")

LOUNGE DINER - 4.77m (15'8") reducing to 2.26m (7'5")  $\times$  6.42m (21'1") reducing to 3.18m (10'5")