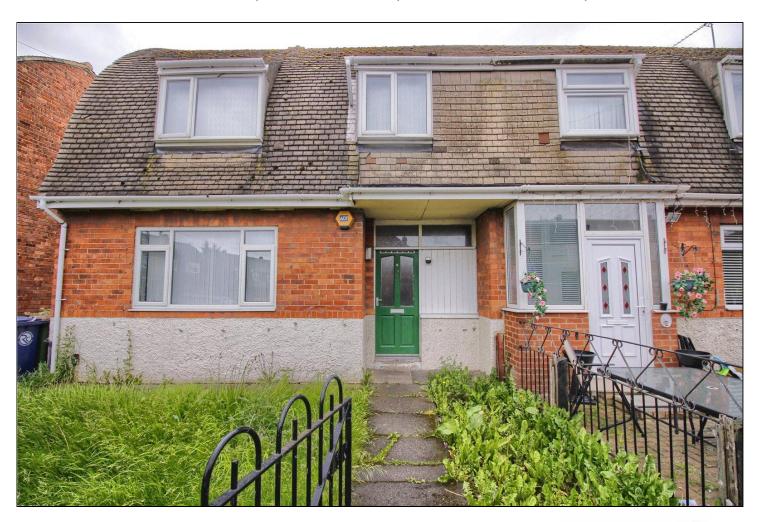

## BEVANLEE ROAD, SOUTH BANK, MIDDLESBROUGH, TS6 6QT

# FOR SALE BY AUCTION Thursday 27<sup>th</sup> February 2025

- Chain Free Sale
- Ideal for First Time Buyers, Young Couples & Investors Alike
- Gas Central Heating
- Open Plan Lounge/Diner
- Three Good Size Bedrooms
- Rear Garden

Ideal for first time buyers, young couples & investors alike!

4.45m reducing to 3.27m x 3.09m reducing to 1.64m

Features include an open plan lounge/diner, UPVC double glazed windows, rear garden, three good size bedrooms and within walking distance of schools and shops.

#### **EXTERNALLY**

#### FRONT & REAR GARDEN

**AUCTION HOUSE DISCLAIMER** - None of the services have been tested. Measurements, where given, are approximate and for descriptive purposes only. Boundaries cannot be guaranteed and must be checked by solicitors prior to exchanging contracts. The details are provided in good faith, are set out as a general guide only and do not constitute any part of a contract. No member of staff has any authority to make or give representation or warranty in relation to this.