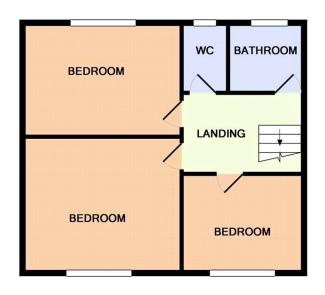

### **FIRST FLOOR**

The property comprises entrance hall, lounge/dining room and kitchen. On the first floor there are three bedrooms and a bathroom.

BEDROOM ONE - 3.89m x 3.27m (12'9" x 10'9")

BEDROOM TWO - 3.89m x 2.69m (12'9" x 8'10")