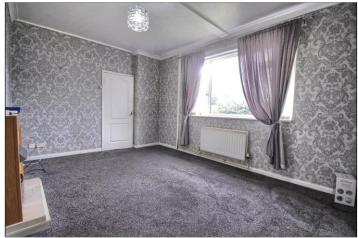

### **FIRST FLOOR**

The property comprises entrance hall, lounge/dining room and kitchen. On the first floor there are three bedrooms and a bathroom.

BEDROOM ONE - 3.89m x 3.27m (12'9" x 10'9")

BEDROOM TWO - 3.89m x 2.69m (12'9" x 8'10")

**GROUND FLOOR** 

BEDROOM THREE - 2.92m (9'7") reducing to 1.77m (5'10")  $\times$  2.40m (7'10") reducing to 1.99m (6'6")

HALL - 2.00m x 3.04m (6'7" x 10')

WC - 0.91m x 1.75m (3' x 5'9")

LOUNGE DINER - 4.77m (15'8") reducing to 2.26m (7'5")  $\times$  6.42m (21'1") reducing to 3.18m (10'5")